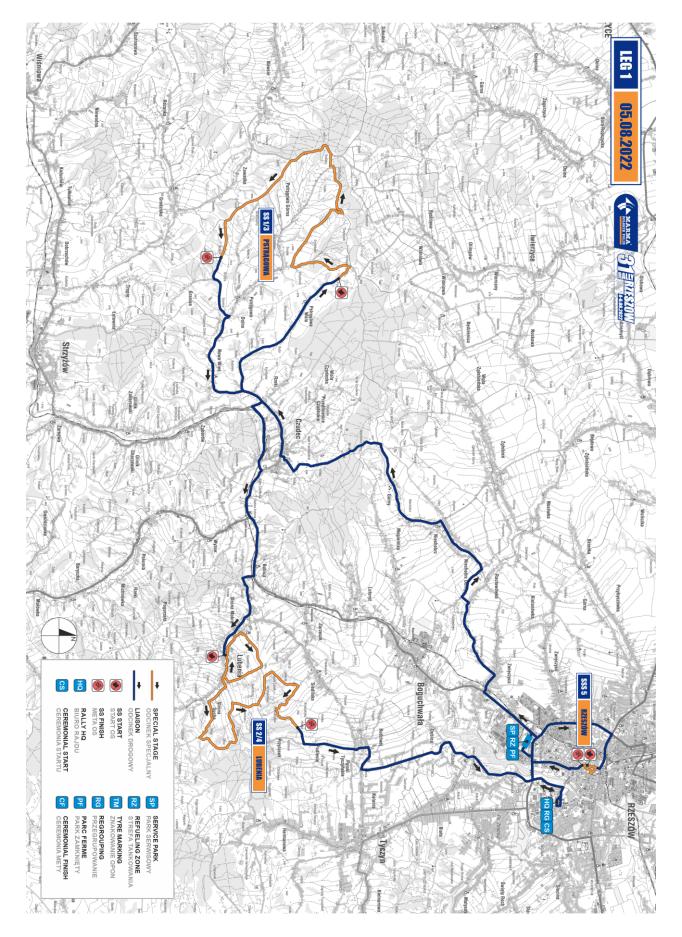

#### 1.2 ROUTE

Rally Rzeszow's history might date back to 1970. Eleven special stages, with a total length of almost 152 km, are waiting for drivers planning to take part in Rally Rzeszow. A regular on the Polish national championship calendar, Rally Rzeszow takes place on narrow, winding sealed-surface roads in the foothills of the Carpathian Mountains in southeast Poland with steep climbs and tricky descents commonplace. The route has been slightly changed compared to last year's edition and will run for a total distance of 500 km. Some of the special stages are modified or completely new.

The ceremonial start will take place on Thursday, 4 August 2022 at 20:00 on the Millenium Hall Square in Rzeszów.

Five stages, including Special Stage Rzeszów, located at the centre of the city, with a total length of 72 km, will be held on Friday, 5 August 2022. On Saturday, 6 August 2022, drivers will tackle six special stages with a length of 80 kilometers. The finish of the rally will be on the charming Town Square of Rzeszow. The rally office will be located in the Hotel Hilton Garden Inn in Rzeszów, al. Kopisto 1, three kilometers from the Service Park, which will be situated in Rzeszów University of Technology Campus - Rzeszów, ul. Akademicka.