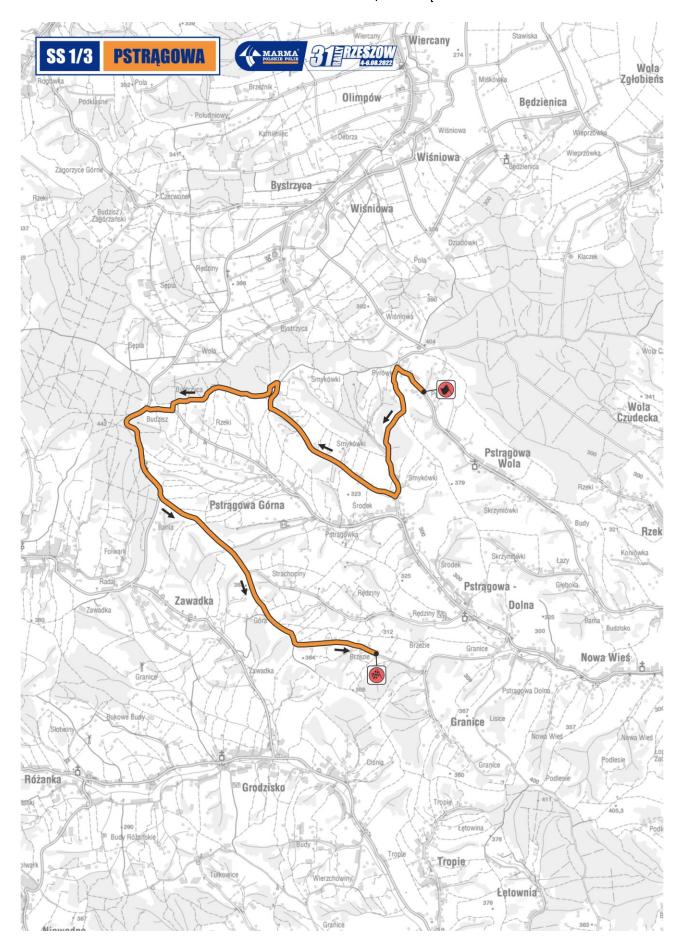

#### 7.4 TYRE WARMING ZONE (TWZ)

**7.4.1** There will be Tyre Warming Zones before **SS 1/3 Pstrągowa** and **SS 6/9 Wysoka** according to Art. 44.4 of the RRSR.

**7.4.2** Tyres warming (driving the entire width of the road or sudden braking and acceleration) on a road section that is an open road is prohibited. Infringement of these regulations will incur a penalty applied by the Stewards according to Art. 34.3.4 of the FIA RRSR.

## **ROAD CLOSING TIMES**

| STAGE NUMBER | STAGE NAME              | CLOSING TIME | OPENING TIME |  |  |
|--------------|-------------------------|--------------|--------------|--|--|
|              | Thursday, 4 August 2022 |              |              |  |  |
| Shakedown    | Niechobrz               | 14:30        | 21:00        |  |  |
|              | Friday, 5 A             | ugust 2022   |              |  |  |
| SS 1/3       | Pstrągowa               | 11:15        | 19:30        |  |  |
| SS 2/4       | Lubenia                 | 12:00        | 20:15        |  |  |
| SSS 5        | Rzeszów                 | 17:00        | 23:00        |  |  |
|              | Saturday, 6 August 2022 |              |              |  |  |
| SS 6/9       | Wysoka                  | 07:30        | 16:30        |  |  |
| SS 7/10      | Frysztak                | 08:15        | 17:15        |  |  |
| SS 8/11      | Różanka                 | 09:00        | 18:00        |  |  |