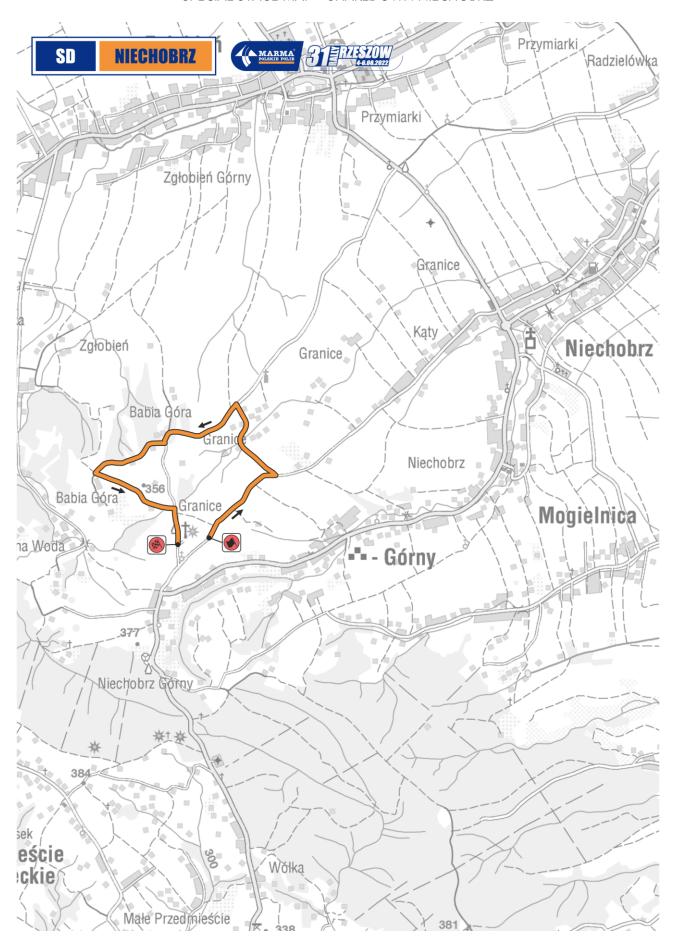

#### 13.1 SHAKEDOWN

- **13.1.1** The Organiser provides a Shakedown stage on Thursday, 4 August 2022, 16:00-19:00. Competitor should declare in the entry form his intention to participate in the Shakedown. The cost of participation in the Shakedown is 500 PLN. The Organiser has the right to call Shakedown off if less than 15 applications are received.
- **13.1.2** Shakedown Stage will be held in Niechobrz, about 15 km from Service Park in Rzeszów. The stage is 3,37 km in length. During Shakedown service is only permitted in the main Service Park in Rzeszów.
- **13.1.3** Only cars that have passed the Scrutineering and have mounted fully operational the PZM-GPS safety tracking system can participate in the Shakedown (after paying the fee). Competition numbers and advertising stickers must be affixed to the cars.
- 13.1.4 Only first driver can drive the car during Shakedown. Team engineer or other person nominated by competitor / driver can be on board of the car during Shakedown if he/she signs a special declaration that he/she participate in shakedown on his/her own risk responsibility disclaimer. Disclaimer form will be available at the Rally Office and at the Shakedown start. It is compulsory to wear the safety equipment of driver and co-driver as for normal Special Stage. On the Shakedown stage car must stop at the start and stop point to present a Time Card and obtain a permission to drive.

Reconnaissance of Shakedown Niechobrz can be performed on Thursday, 4 August 2022, till 14:30, complying with traffic regulations.