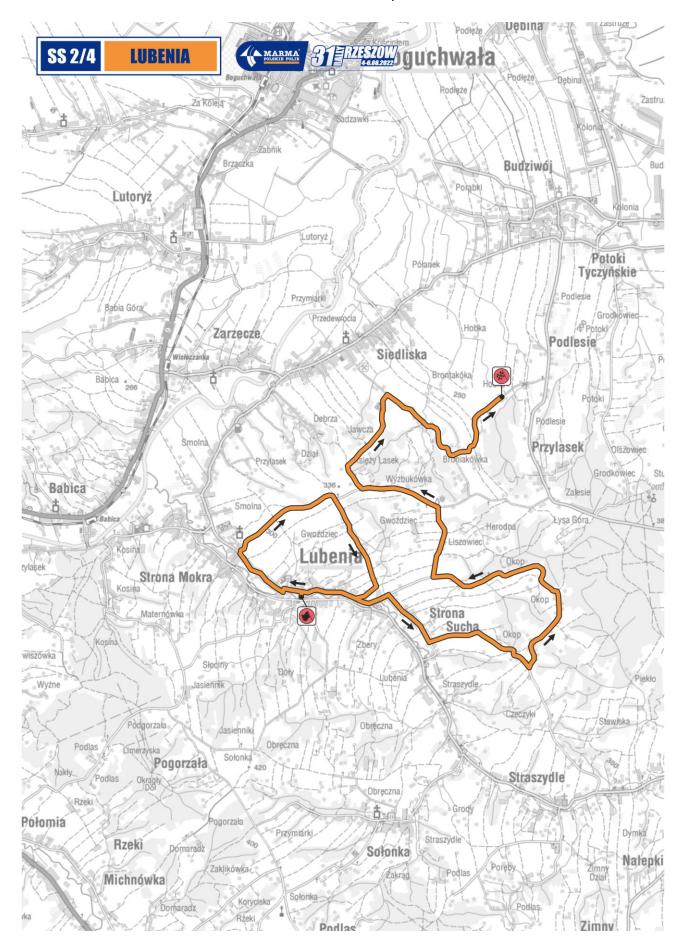

## **ROAD CLOSING TIMES**

| STAGE NUMBER | STAGE NAME              | CLOSING TIME | OPENING TIME |  |  |
|--------------|-------------------------|--------------|--------------|--|--|
|              | Thursday, 4 August 2022 |              |              |  |  |
| Shakedown    | Niechobrz               | 14:30        | 21:00        |  |  |
|              | Friday, 5 A             | ugust 2022   |              |  |  |
| SS 1/3       | Pstrągowa               | 11:15        | 19:30        |  |  |
| SS 2/4       | Lubenia                 | 12:00        | 20:15        |  |  |
| SSS 5        | Rzeszów                 | 17:00        | 23:00        |  |  |
|              | Saturday, 6 August 2022 |              |              |  |  |
| SS 6/9       | Wysoka                  | 07:30        | 16:30        |  |  |
| SS 7/10      | Frysztak                | 08:15        | 17:15        |  |  |
| SS 8/11      | Różanka                 | 09:00        | 18:00        |  |  |