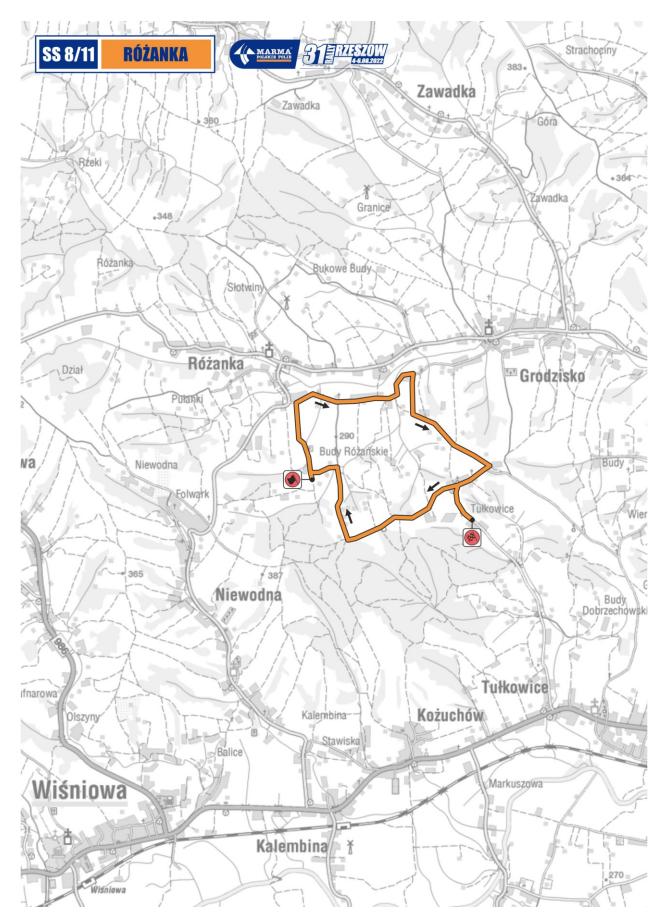

## **ROAD CLOSING TIMES**

| STAGE NUMBER | STAGE NAME              | CLOSING TIME | OPENING TIME |  |  |
|--------------|-------------------------|--------------|--------------|--|--|
|              | Thursday, 4 August 2022 |              |              |  |  |
| Shakedown    | Niechobrz               | 14:30        | 21:00        |  |  |
|              | Friday, 5 A             | ugust 2022   |              |  |  |
| SS 1/3       | Pstrągowa               | 11:15        | 19:30        |  |  |
| SS 2/4       | Lubenia                 | 12:00        | 20:15        |  |  |
| SSS 5        | Rzeszów                 | 17:00        | 23:00        |  |  |
|              | Saturday, 6 August 2022 |              |              |  |  |
| SS 6/9       | Wysoka                  | 07:30        | 16:30        |  |  |
| SS 7/10      | Frysztak                | 08:15        | 17:15        |  |  |
| SS 8/11      | Różanka                 | 09:00        | 18:00        |  |  |