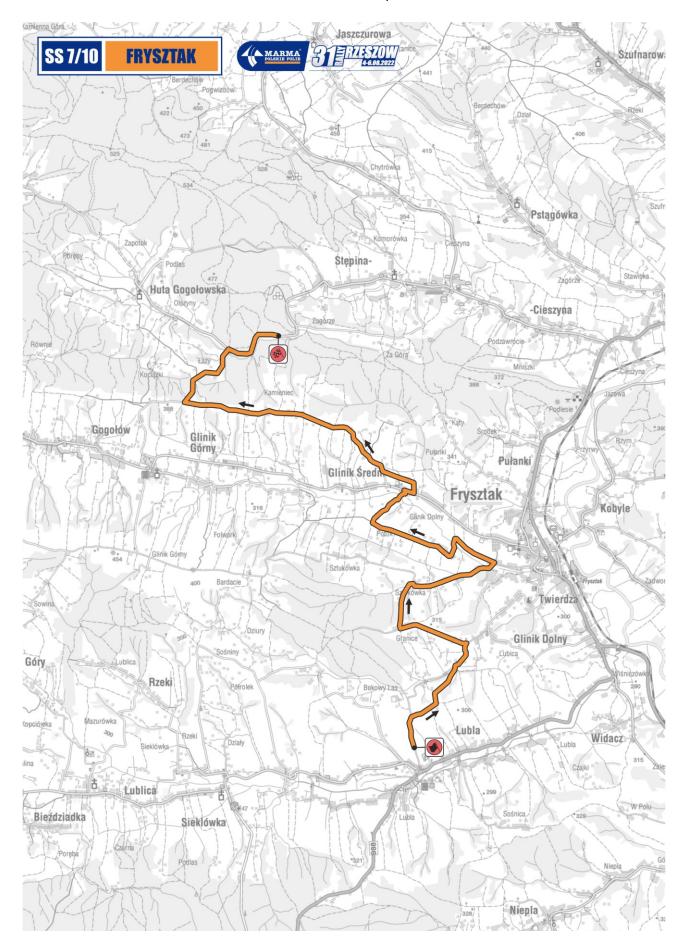

## **ROAD CLOSING TIMES**

| STAGE NUMBER | STAGE NAME              | CLOSING TIME | OPENING TIME |  |  |
|--------------|-------------------------|--------------|--------------|--|--|
|              | Thursday, 4 August 2022 |              |              |  |  |
| Shakedown    | Niechobrz               | 14:30        | 21:00        |  |  |
|              | Friday, 5 A             | ugust 2022   |              |  |  |
| SS 1/3       | Pstrągowa               | 11:15        | 19:30        |  |  |
| SS 2/4       | Lubenia                 | 12:00        | 20:15        |  |  |
| SSS 5        | Rzeszów                 | 17:00        | 23:00        |  |  |
|              | Saturday, 6 August 2022 |              |              |  |  |
| SS 6/9       | Wysoka                  | 07:30        | 16:30        |  |  |
| SS 7/10      | Frysztak                | 08:15        | 17:15        |  |  |
| SS 8/11      | Różanka                 | 09:00        | 18:00        |  |  |