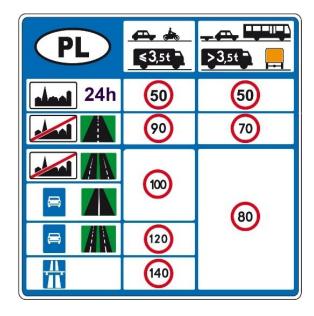

#### 11.2 SPECIFIC REGULATIONS

**11.2.1** During Reconnaissance, all national traffic regulation must be followed, including but not limited to the speed limits:

- 50 km/h in the built-up area (if the sign does not show otherwise),
- 90 km/h outside the built-up area (if the sign does not show otherwise).

Using the radar detectors is forbidden.

Please note that the Special Stages will not be closed to public traffic during Reconnaissance. Maximum speed allowed during Reconnaissance is 70 km/h on special stages, unless a lower speed limit is indicated by traffic signs or by written instructions in the Road Book or Bulletin.

11.2.2 Only crew can be in the Recce car on each special stage. Under no circumstances may competitors drive in the opposite direction of the rally traffic, except in cases described in Recce Road Book but they must maintain an extreme caution. The speed limit on this part of stages during Reconnaissance is 40 km/h.