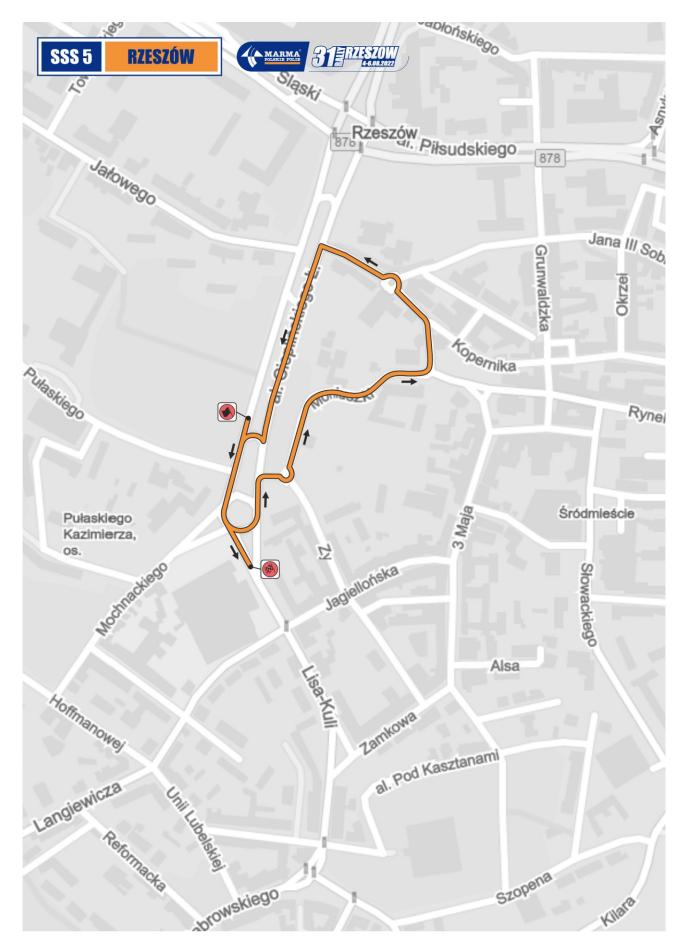

## **ROAD CLOSING TIMES**

| STAGE NUMBER | STAGE NAME              | CLOSING TIME | OPENING TIME |  |  |
|--------------|-------------------------|--------------|--------------|--|--|
|              | Thursday, 4 August 2022 |              |              |  |  |
| Shakedown    | Niechobrz               | 14:30        | 21:00        |  |  |
|              | Friday, 5 A             | ugust 2022   |              |  |  |
| SS 1/3       | Pstrągowa               | 11:15        | 19:30        |  |  |
| SS 2/4       | Lubenia                 | 12:00        | 20:15        |  |  |
| SSS 5        | Rzeszów                 | 17:00        | 23:00        |  |  |
|              | Saturday, 6 August 2022 |              |              |  |  |
| SS 6/9       | Wysoka                  | 07:30        | 16:30        |  |  |
| SS 7/10      | Frysztak                | 08:15        | 17:15        |  |  |
| SS 8/11      | Różanka                 | 09:00        | 18:00        |  |  |

## 11. RECONNAISSANCE

Reconnaissance will be according to FIA RRSR Art. 35. The schedule for the Reconnaissance is published in Appendix 2 of this Rally Guide.

Reconnaissance of SSS 5 Rzeszów can be performed only on foot at any time.