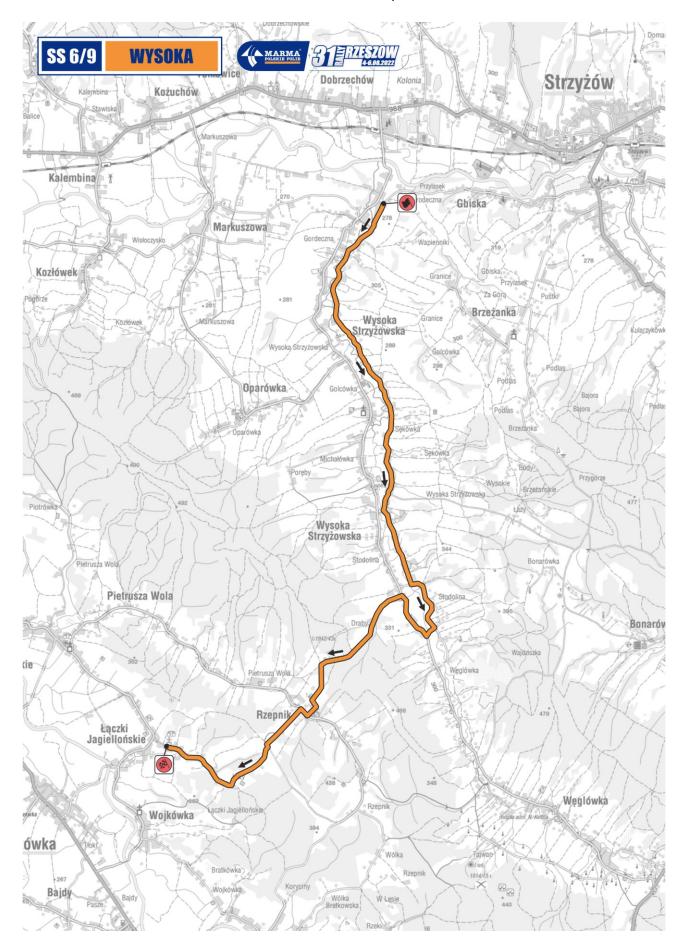

## **ROAD CLOSING TIMES**

| STAGE NUMBER | STAGE NAME              | CLOSING TIME | OPENING TIME |  |  |
|--------------|-------------------------|--------------|--------------|--|--|
|              | Thursday, 4 August 2022 |              |              |  |  |
| Shakedown    | Niechobrz               | 14:30        | 21:00        |  |  |
|              | Friday, 5 A             | ugust 2022   |              |  |  |
| SS 1/3       | Pstrągowa               | 11:15        | 19:30        |  |  |
| SS 2/4       | Lubenia                 | 12:00        | 20:15        |  |  |
| SSS 5        | Rzeszów                 | 17:00        | 23:00        |  |  |
|              | Saturday, 6 August 2022 |              |              |  |  |
| SS 6/9       | Wysoka                  | 07:30        | 16:30        |  |  |
| SS 7/10      | Frysztak                | 08:15        | 17:15        |  |  |
| SS 8/11      | Różanka                 | 09:00        | 18:00        |  |  |