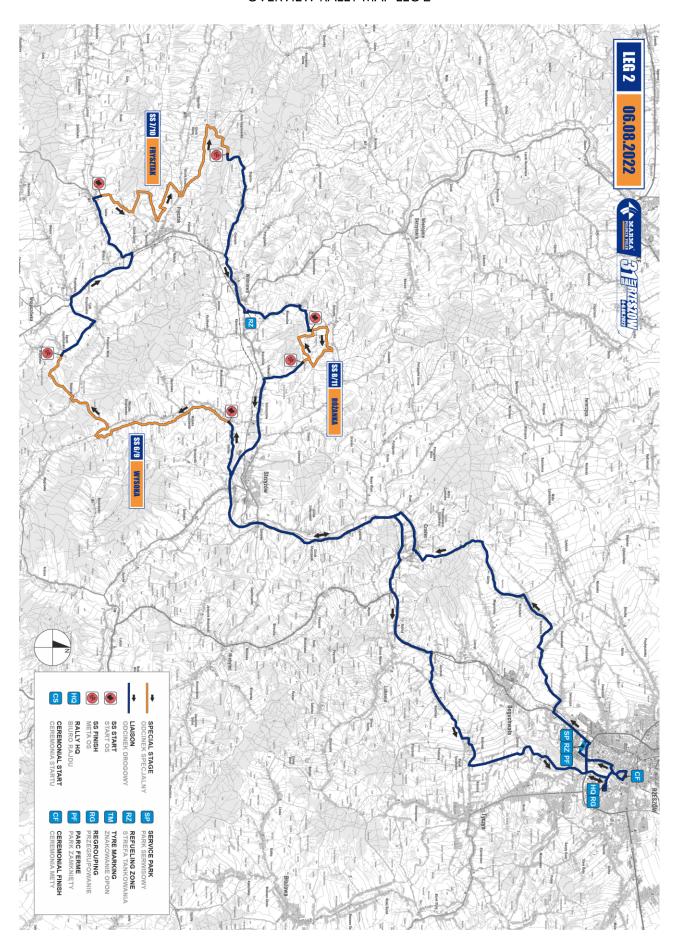

#### 1.2 ROUTE

Rally Rzeszow's history might date back to 1970. Eleven special stages, with a total length of almost 152 km, are waiting for drivers planning to take part in Rally Rzeszow. A regular on the Polish national championship calendar, Rally Rzeszow takes place on narrow, winding sealed-surface roads in the foothills of the Carpathian Mountains in southeast Poland with steep climbs and tricky descents commonplace. The route has been slightly changed compared to last year's edition and will run for a total distance of 500 km. Some of the special stages are modified or completely new.

The ceremonial start will take place on Thursday, 4 August 2022 at 20:00 on the Millenium Hall Square in Rzeszów.

Five stages, including Special Stage Rzeszów, located at the centre of the city, with a total length of 72 km, will be held on Friday, 5 August 2022. On Saturday, 6 August 2022, drivers will tackle six special stages with a length of 80 kilometers. The finish of the rally will be on the charming Town Square of Rzeszow. The rally office will be located in the Hotel Hilton Garden Inn in Rzeszów, al. Kopisto 1, three kilometers from the Service Park, which will be situated in Rzeszów University of Technology Campus - Rzeszów, ul. Akademicka.