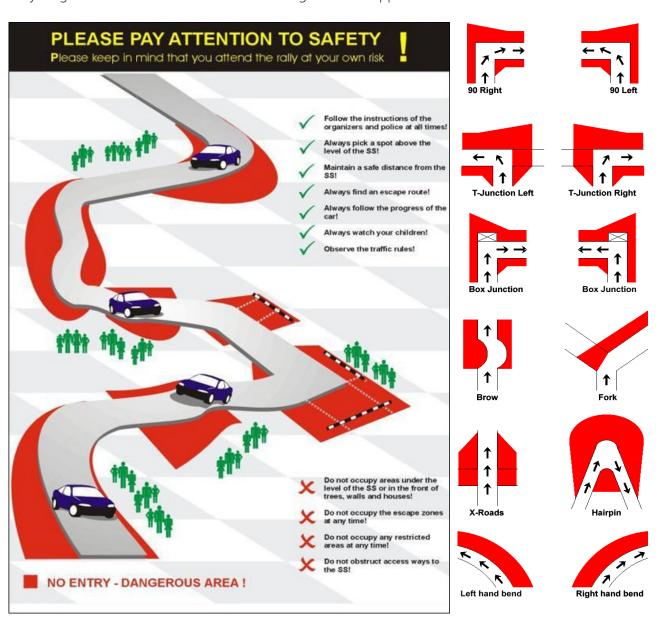

og piles, walls or fences
- Sit close to the edge of the track
- Block escape routes
- Be distracted
- Play games with your safety or that of the drivers
- Remove stage signs or arrows
- Be the one to stop the stage

## Always:

- Expect the unexpected
- Stay behind the safety tape or barriers
- Listen for approaching cars
- Remain alert



- Leave yourself room to move quickly
- Plan your own escape routes
- Try to keep behind something solid
- Keep children under supervision
- Keep dogs on a lead
- Do as the marshal's ask
- Help the marshal's to run a safe stage

## Please protect:

- Yourself
- Others around you
- The stage you are spectating at
- Rallying
- Motorsport

#### Be Sure That:

- The unexpected can happen
- If you ignore the marshal's instructions the stage will be stopped





## **18.18 SUMMARY**

We hope, that the Rally Guide will be useful for you, that you can find here enough information concerning the MARMA 31. Rally Rzeszow. We cordially welcome to Rzeszów and we believe, that you will enjoy the rally and will have great memories of our event.



SS distance Liaison distance

4,36

Total distance

4,36

# Appendix 1 – Itinerary

Service - Out

Location

Ceremonial Start - Rzeszów, Millenium Hall

**Ceremonial Start** 

**SS** 

| Sunrise: 5:03 sday, 4th August 2022 |                  |  |  |  |
|-------------------------------------|------------------|--|--|--|
| Target<br>time                      | First car<br>due |  |  |  |
|                                     | 19:45            |  |  |  |

0:15

Sunset: 20:12

20:00

| 1, S     | ections 1,2,3